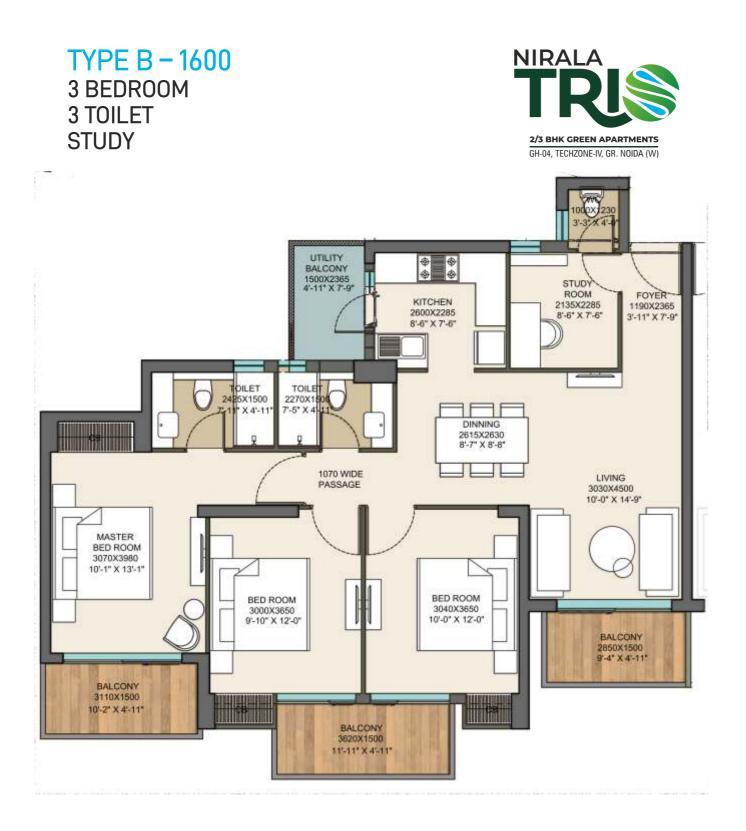

### TYPE C – 1325 3 BEDROOM 2 TOILET

**Carpet Area** 85.75 Sq.mt. | 923 Sq.ft. Builtup Area 113.06 Sq.mt. | 1217 Sq.ft. **Super Area** 148.64 Sq.mt. / 1600 Sq.ft. Carpet Area 68.47 Sq.mt. | 737 Sq.ft. Builtup Area 93.65 Sq.mt. | 1008 Sq.ft.