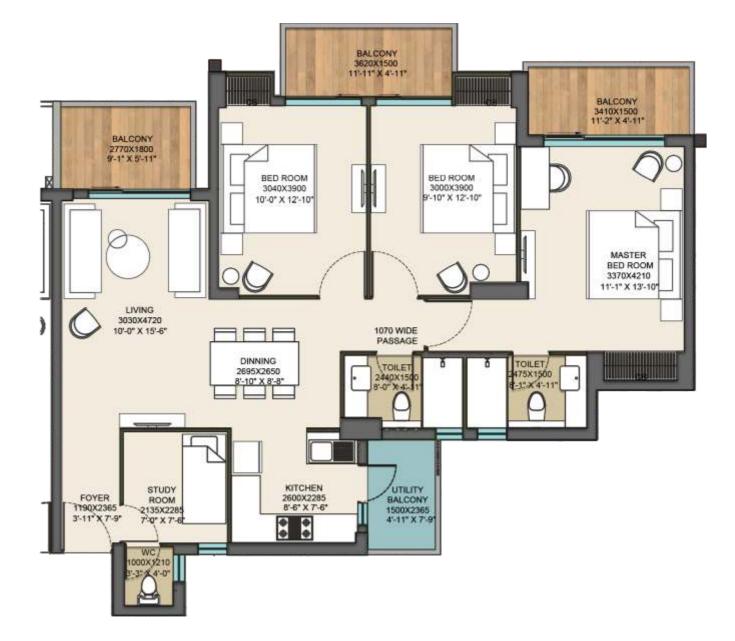

# **FLOOR PLAN**

GH-04, TECHZONE-IV, GR. NOIDA (W)

 Super Area

 ft.
 155.61 Sq.mt. / 1675 Sq.ft.