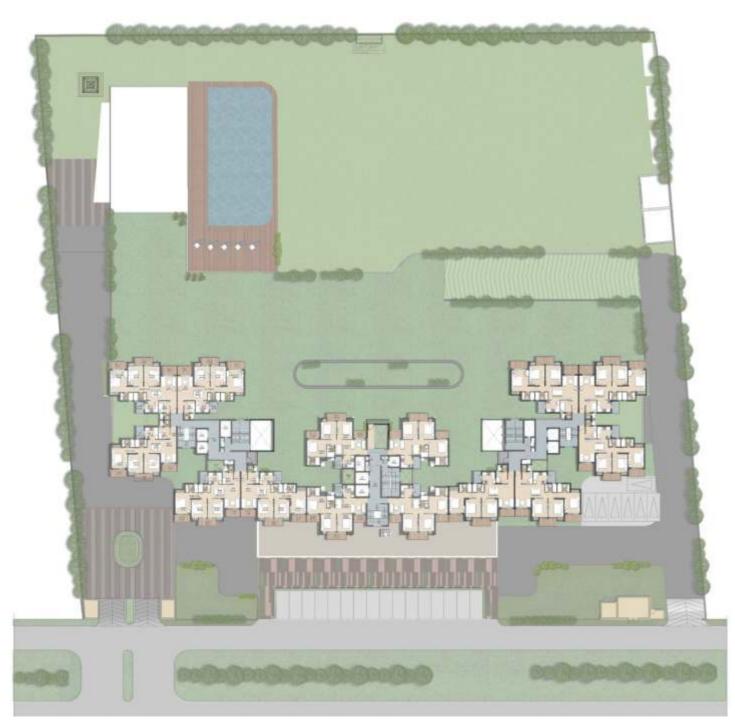

#### LIFT, LOBBY & STAIRCASES

• Lift lobby floor and staircase combination of one or more of marble / granite / vitrified tiles.

A well-thought design

Master Plan

#### LEGENDS

- Water Cascade
- Bamboo Court
- Podium Plaza
- Entrance Water Features with Portals
- Reflexology Path
- Palm Gardens

- Central Green
- Children Play Area
- Tensile Canopies
- Sculpture Garden
- Badminton Courts
- Outdoor Gym
   Swimming Pool
- Swimming Pool

- Kids Pool
- ClubJacuzzi
- Rain Dance Area
- Yoga/Meditation Garden
- Open Air Theater (O.A.T.)
- Open Parking

TYPE A – 1675 3 BEDROOM 3 TOILET STUDY

**Carpet Area** 90.18 Sq.mt. | 975 Sq.ft. **Builtup Area** 119.75 Sq.mt. | 1289 Sq.ft.