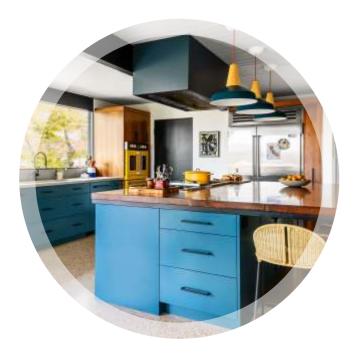

#### **KITCHEN**

- Granite working top & stainless steel sink single bowl with drain board.
- 2'-0' dado above the working top by ceramic tiles.

### FLOORING

- Vitrified tiles 2'\*2' in Drawing Room, Kitchen, Study Room, and all Bedrooms.
- Ceramic tiles in Bathrooms and Balconies.