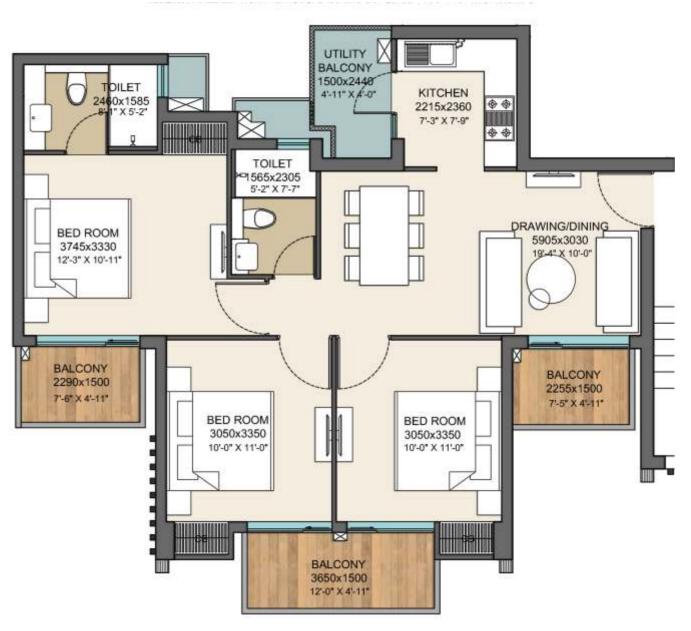

- Kids Pool
- ClubJacuzzi
- Rain Dance Area
- Yoga/Meditation Garden
- Open Air Theater (O.A.T.)
- Open Parking

TYPE A – 1675 3 BEDROOM 3 TOILET STUDY

**Carpet Area** 90.18 Sq.mt. | 975 Sq.ft. **Builtup Area** 119.75 Sq.mt. | 1289 Sq.ft.

# **FLOOR PLAN**

GH-04, TECHZONE-IV, GR. NOIDA (W)

 Super Area

 ft.
 155.61 Sq.mt. / 1675 Sq.ft.