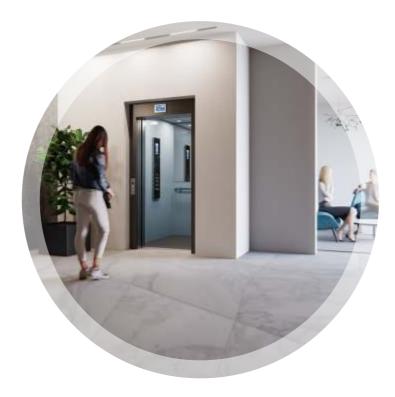

#### LIFT

• High speed passenger elevators.

#### LIFT, LOBBY & STAIRCASES

• Lift lobby floor and staircase combination of one or more of marble / granite / vitrified tiles.

A well-thought design

Master Plan